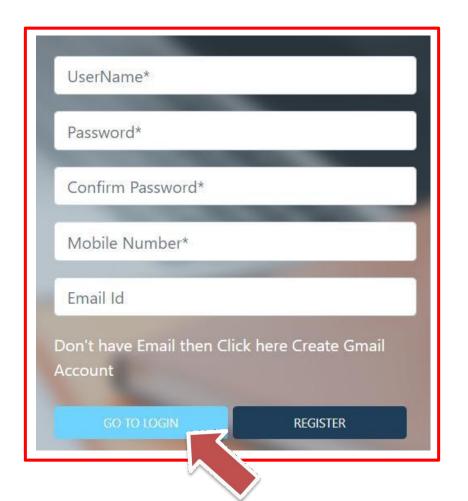

#### **USER CREATION**

Step1: Click on <a href="https://enrollonline.co.in/Registration/Apply/IYC">https://enrollonline.co.in/Registration/Apply/IYC</a> to visit Student Portal and then Create New Student Account on the portal by filling the required details such as Username, Password, Mobile Number and EmailID as shown below. Once you complete filling all the required details then click on Register button present on the screen.

| UserName*                    |                         |
|------------------------------|-------------------------|
| Password*                    |                         |
| Confirm Password*            |                         |
| Mobile Number*               |                         |
| Email Id                     |                         |
| on't have Email then Click h | nere Create Gmail Accou |
| GO TO LOGIN                  | REGISTER                |