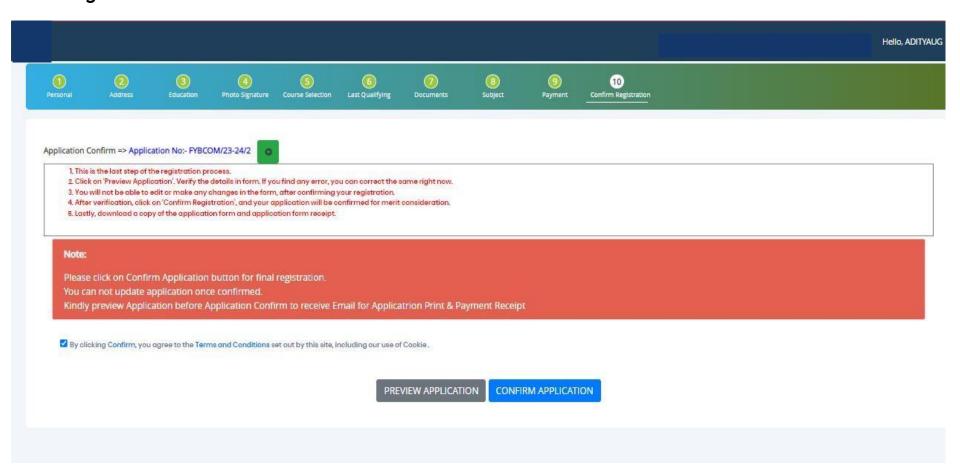

## PREVIEW/CONFIRM APPLICATION

STEP 16: Click on 'PREVIEW APPLICATION' button to check all the details entered by you in the form are correct. If any Correction is there then please do the necessary changes and Click on 'CONFIRM APPLICATION'