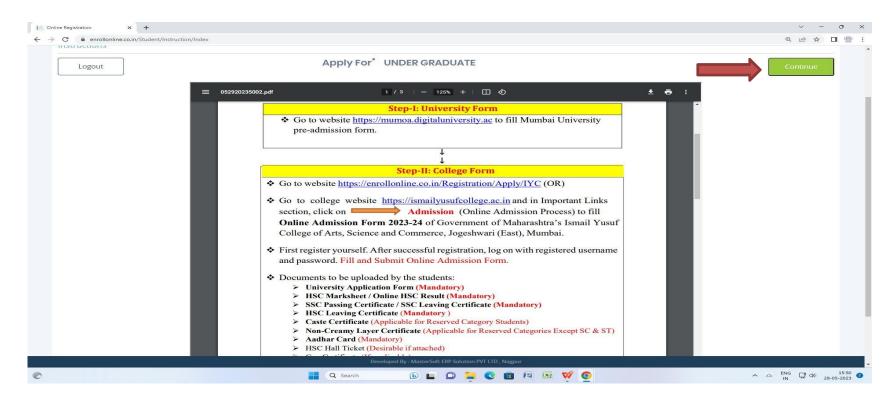

#### COURSE LEVEL SELECTION

Step 6: Select Course level Under Graduate/Post Graduate using drop downNote: For BACHELORS courses select UNDER GRADUATE

For MASTERS courses select POST GRADUATE

To proceed further click on "Continue" button.