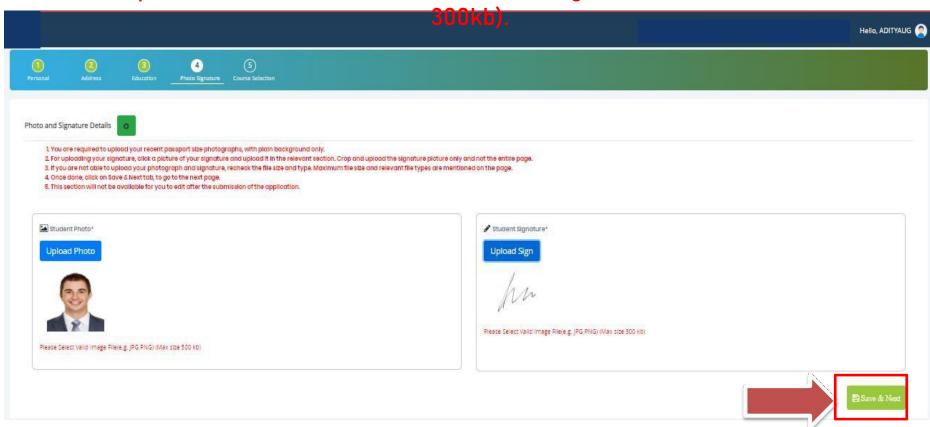

#### PHOTO & SIGNATURE DETAILS

Step10: Next page is Photo and Signature Page, here student need to Upload Your Photo and Signature. Click on the Upload Photo and Upload Signature button and select the valid file. Once you complete uploading photo and signature then click on "Save and Next Button".

(Note: photo size should be max 500kb and Signature size should be max