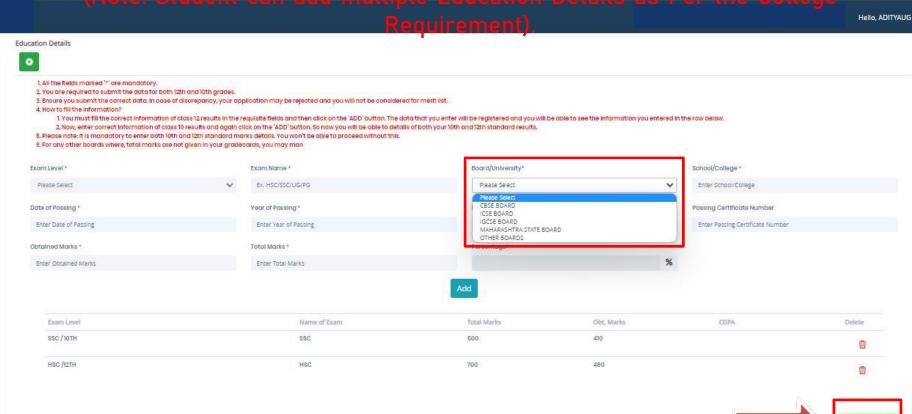

### **EDUCATION DETAILS**

Step9: Next page is Education Details Page, here student need to fill the Education Details of the Last School/College attended,Exam Level,Exam Name,Board,etc.

Further click on "Add" button to add the Education Details.

(Note: Student can add multiple Education Details as Per the College