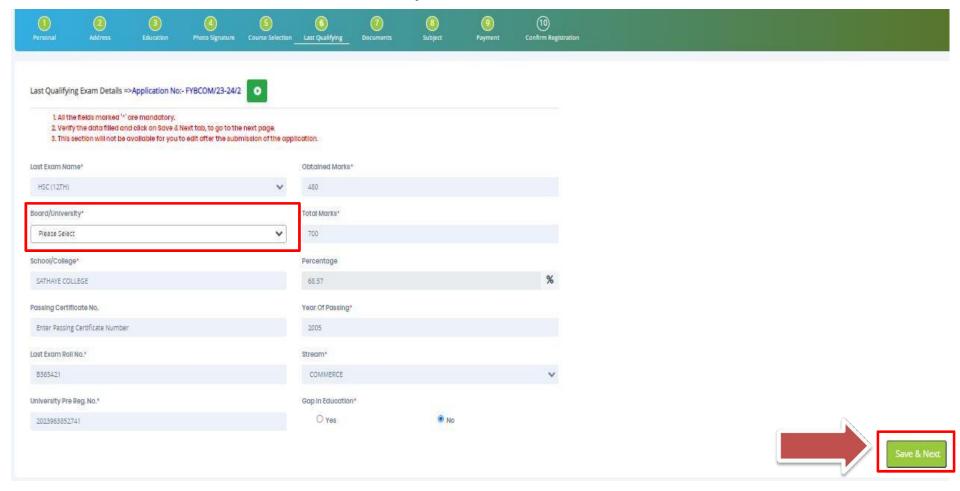

# LAST QUALIFYING DETAILS

Step 12: Next page is Last Qualifying Details Enter your Last qualified exam details (For Eg. HSC 12th)

Click on "Save and Next" Button to proceed further.