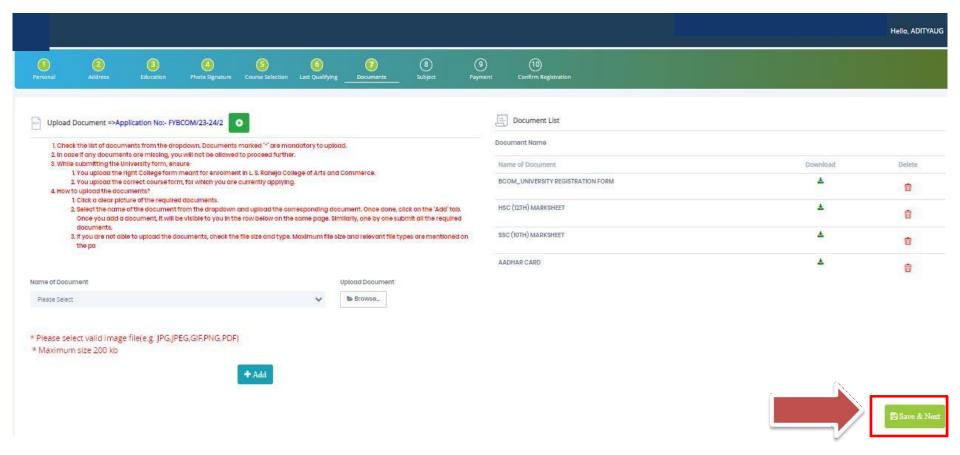

#### DOCUMENT DETAILS

Step13: Next page is Document Details Page, here student need to submit all the Required Documents which are Mandatory. Click on the Upload Documents button and select the Desired Document which students want to upload. Once students complete submitting all the documents then they need to click on "Submit Button". (Note: Document max size should 200kb)