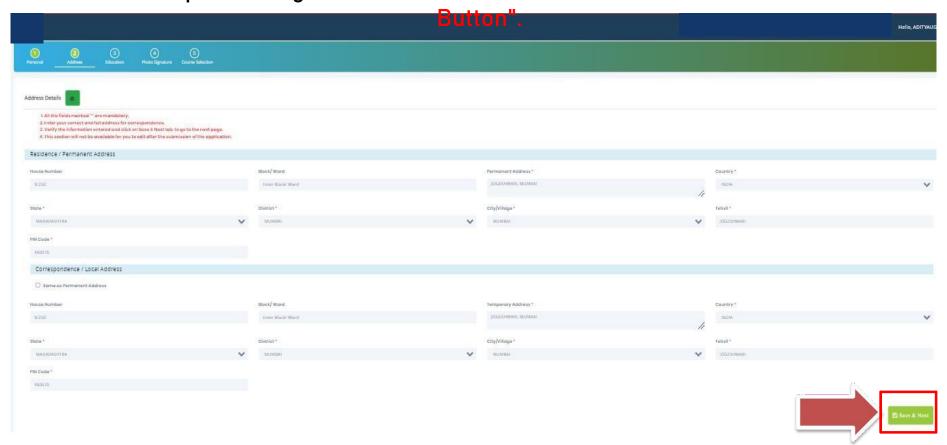

#### **ADDRESS DETAILS**

Step8: Next page is Address Details Page, here student need to fill their Personalor Local address. Once the student complete filling the personal details then they need to click on "Save and Next Button". If both Address are Same then click on "Same as Permanent Address" option present on screen. Once student complete filling the address details form then click on "Save and Next