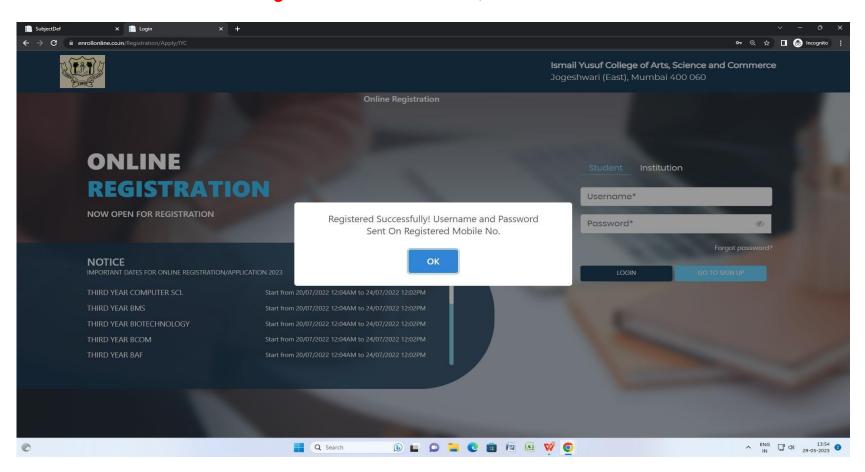

#### GET USERNAME & PASSWORD THROUGH MOBILE/EMAIL

Step2: Once you finish Creating New Student Account, You will be able to see apop-up message saying that (Registered Successfully! Username and Password Send On Registered Mobile No). Press "OK" to continue