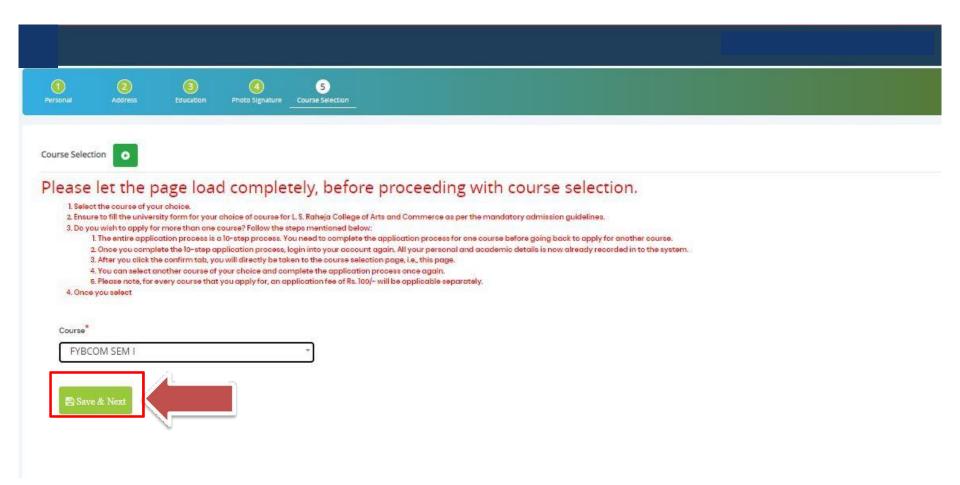

#### COURSE SELECTION

Step11: Next page is Course Selection Page, here the student need to select the Desired Course from the list of Course available in the dropdown list.