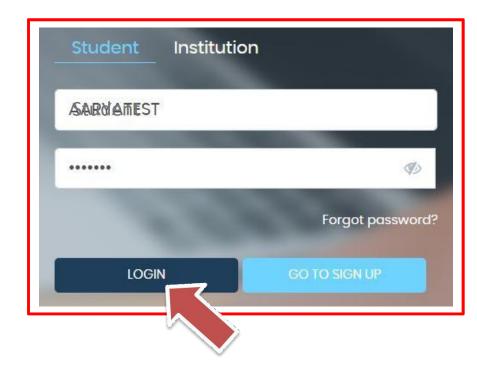

### STUDENT LOGIN

Step4: Click on "Go To Login" button present on the bottom of screen. Now enter the credentials which you have received and click on the login option to Successfully Login To The System.