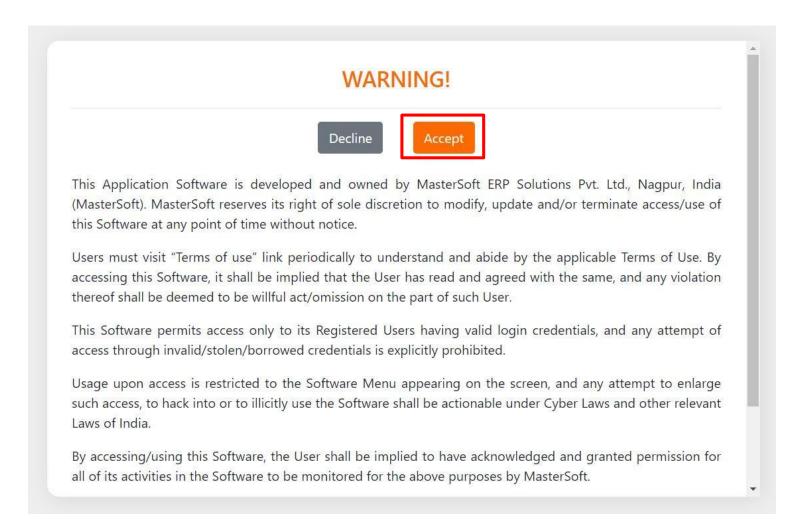

#### TERMS AND CONDITION PAGE

Step5: This is Terms and Condition Page. Here student have to simply click on "Accept" button to proceed further.