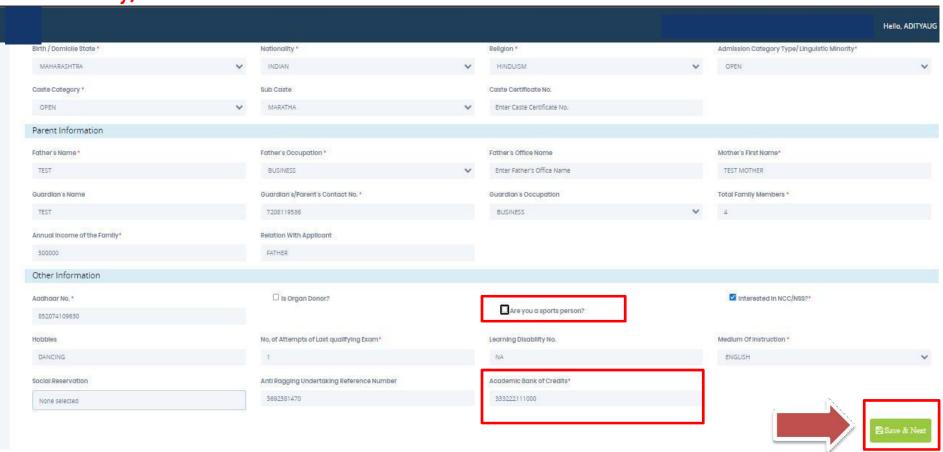

#### PERSONAL DETAILS

Step7: This is Personal Details Page, here student need to enter their Personal Details Such as first name, middle name, last name, email, gender etc. (Please note that all the red mark fields are mandatory).

## PERSONAL DETAILS

Step7: Once the student complete filling the personal details then they need to click on "Save and Next Button". (Please note that all the red mark fields are mandatory).