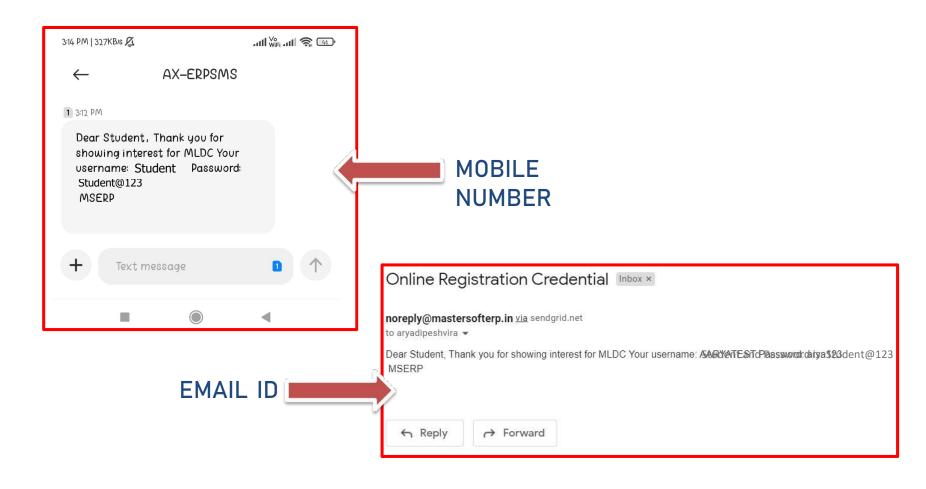

#### TEXT MESSAGE CONFIRMATION

Step3: On entering the mobile number, username and password will be generated and send on your registered Mobile Number or Email-id Respectively.