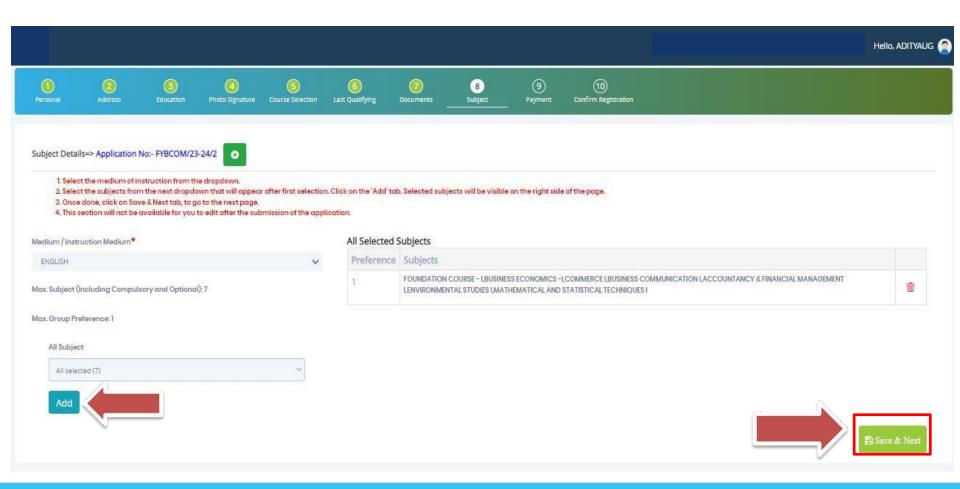

#### **SUBJECT**

Step 14: Next page is Subject, Select the Medium, after that select your preferred Subjects/Subject Group and click on Add for adding your preference. Click on "Save and Next" Button to proceed further.